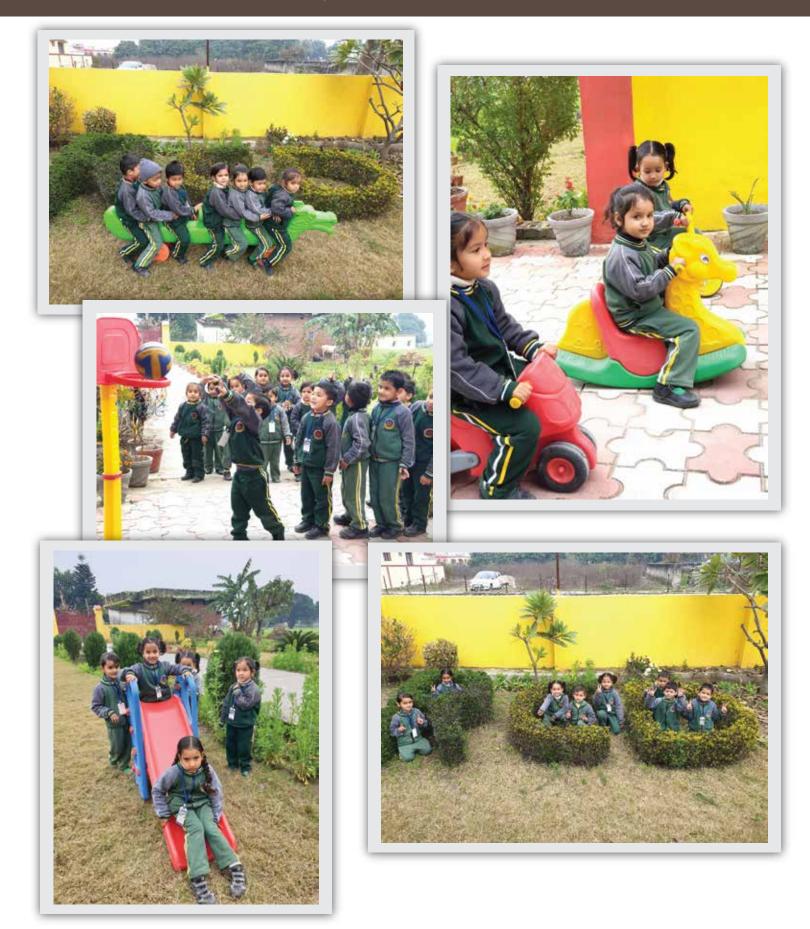

ities including modern labs, smart classes.
- Participation in games & sports, social and environmental activities
- Indoor facilities & Games for Primary sections.





Sports: Marathon



Environment: Tree Plantation



#### Annual Day Celebration



Play: Annual Day Celebration



Society: National Service Scheme





Culture: Diwali Celebration

Social Causes: Swachh Bharat

## Why RCD Public School

- Affiliated to CBSE vide registration number 57155
- Experienced faculty, consistent results year after year
- Best resources and learning facilities including modern lab, smart classes etc
- Participation in games & sports, social and environmental activities to augment the learning curve.
- Indoor facilities, games for primary sections.



Cultural events

# **Primary School Section**



## Admission form: http://rcdschool.com/admissionform.php



# **R.C.D. PUBLIC SCHOOL**

A Senior Secondary School Affiliated to CBSE, New Delhi. (Under Institute of Science Sanstha, Reg. Society 1860 Act)

Shivrajpur, Kotdwara (Garhwal), Uttarakhand 246149.

Tel: +91-9412951213, +91-8445063663 E-mail: rcdps.subhash@yahoo.com Website: http://rcdschool.com/ Facebook: https://www.facebook.com/RCDPublicSchool/