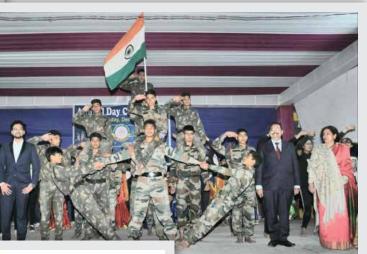

#### Annual Day Celebration

Play: Annual Day Celebration

Society: National Service Scheme

Culture: Diwali Celebration

Social Causes: Swachh Bharat